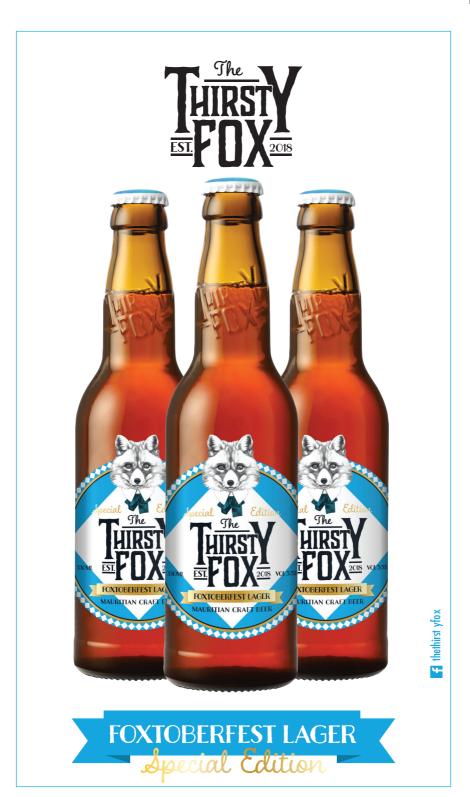

| The |                                                                                                                                                                                                                                                                                                                                                                                                                                                                                       |                          |  |
|-----------------------------------------|---------------------------------------------------------------------------------------------------------------------------------------------------------------------------------------------------------------------------------------------------------------------------------------------------------------------------------------------------------------------------------------------------------------------------------------------------------------------------------------|--------------------------|--|
| ALC/VOI                                 | . 5.5%                                                                                                                                                                                                                                                                                                                                                                                                                                                                                |                          |  |
| STYLE                                   | 'FOXTOBERFEST LAGER' is a direct tribute to the<br>world renowned phenomenon of Oktoberfest<br>celebrated in Munich, Germany in the last week of<br>September and first week of October. This amber<br>Lager is full of dark golden character, slightly sweet<br>and ends off with a well balanced bitterness. Brewed<br>with the finest German malt and traditional hops<br>from the Bavarian Hallertau it brings some German<br>flair to our beautiful South Indian Ocean paradise. |                          |  |
| AROMA & TASTE                           | We shall never dare to compare ourselves to a<br>Munich "Oktoberfestbier" but we are however<br>true to style.<br>At 5.5% ABV our choice of Pilsner, Munich and<br>Caramunich Malts cooperate well with our choice<br>of Halletrtau noble hops. Sweet and certainly hop<br>'backward' the stage is set for a celebration with<br>friends while relaxing on a beer bench or a bean bag                                                                                                 |                          |  |
| FOOD PAIRING                            | on the beach.<br>OKTOBERFEST SEASON IS "GEMÜTLICHKLEIT" -<br>bring out the gajacks or try your baking skills!<br>Bake some German style pretzels and enjoy these<br>with spiced cream cheese. Roast a pork knuckle,<br>"Bratwurst" and Händ'l (chicken) or toss together an<br>early summer salad. The message is loud and clear<br>it's FOXTOBERFEST SEASON!                                                                                                                         |                          |  |
|                                         |                                                                                                                                                                                                                                                                                                                                                                                                                                                                                       |                          |  |
|                                         | Ein Prosit der Gemütlichkeit!                                                                                                                                                                                                                                                                                                                                                                                                                                                         |                          |  |
|                                         |                                                                                                                                                                                                                                                                                                                                                                                                                                                                                       | OXENHAM<br>CRAFT BREWERY |  |