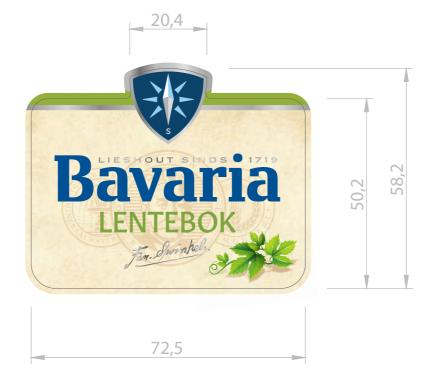

JOB NUMBER 255.001.0001 DATE 06-11-2019

MIRJAM DE JONG

LENTEBOK BIER - FRONT LABEL

AW\_0001\_Bavaria\_LenteBok\_Front label.ai

PROJECT MANAGEMENT PROUD DESIGN

CLIENT BAVARIA JOB DESCRIPTION